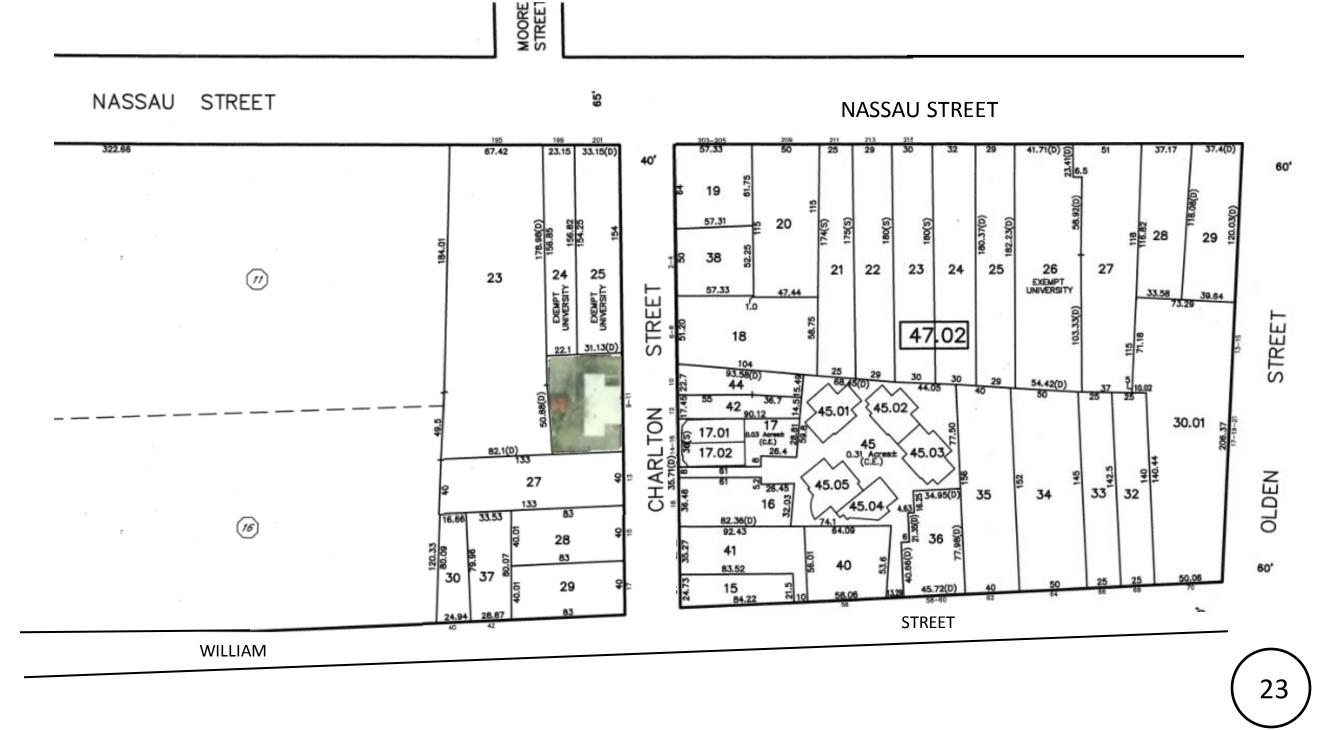

9-11 CHARLTON STREET Map # 023

Revised 1/11/2022

| OCATION AND DESCRIPTION                                                                                      | ZONING                       | ACRES | BLOCK & LO      | CURRENT<br>T INFORMATION | R.E TAXES    | MISC. AVAILABLE                 |
|--------------------------------------------------------------------------------------------------------------|------------------------------|-------|-----------------|--------------------------|--------------|---------------------------------|
| 9-11 CHARLTON ST. PRINCETON NJ 08542<br>(MERCER County)                                                      | RO-1<br>Residential & Office | 0.09  | B 47.01<br>L 26 | Owner: Nassau 195 LLC    | \$ 14,559.22 | X_TITLE INSURANCE               |
|                                                                                                              | Residential & Office         |       | 20              |                          |              | X_PERIMETER SURVE               |
| Stucco office building adjacent to 195 Nassau Street<br>and 13 Charlton Street.<br>Private Parking available |                              |       |                 |                          |              | _TOPO SURVEY                    |
|                                                                                                              |                              |       |                 |                          |              | _ARIEL PHOTO                    |
|                                                                                                              |                              |       |                 |                          |              | _SKETCH PLATS                   |
|                                                                                                              |                              |       |                 |                          |              | _SOIL & PERC. TESTS             |
|                                                                                                              |                              |       |                 |                          |              | _SUBDIVISION MAPS               |
|                                                                                                              |                              |       |                 |                          |              | _SOIL SURVEY                    |
|                                                                                                              |                              |       |                 |                          |              | _WETLANDS INFO<br>AND/OR REPORT |
|                                                                                                              |                              |       |                 |                          |              |                                 |
|                                                                                                              |                              |       |                 |                          |              |                                 |
|                                                                                                              |                              |       |                 |                          |              |                                 |
|                                                                                                              |                              |       |                 |                          |              |                                 |